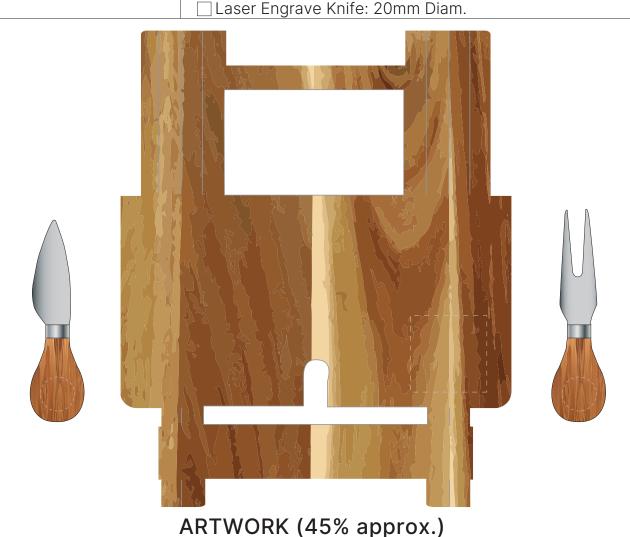

#### Product Colour/s **Actual Print Size Product Size** Standing: 230mm L x 250mm W x 220mm H (Please specify (Please specify Folded: 230mm L x 280mm W product colour/s here) actual print size here) Box: 305mm x 335mm x 55mm D Print colour/s **Print Method** Page 1 of 2 (Please specify Laser Engrave: 45mm W x 45mm H print colour/s here) Screen on Board: 200mm W x 160mm H (Black Food Safe Ink Only)